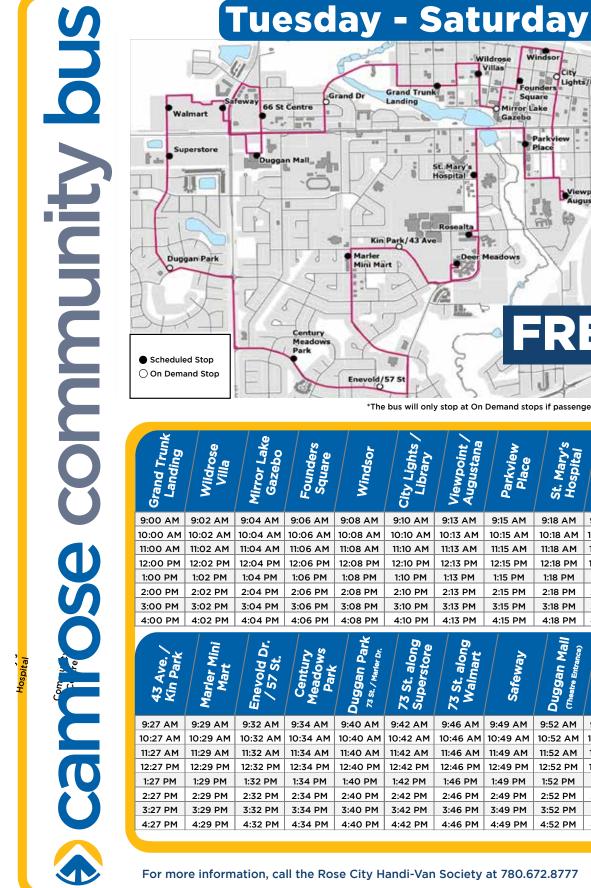

#### **Camrose Morning News**

P

\*The bus will only stop at On Demand stops if passengers are clearly visible

Wir

Square Mirror Lake Gazebo

Park

Plac

City Lights/Library

Wildro Villas

14 Grand Trunk Landing

8

|                               | Grand Trunk<br>Landing                                         | Wildrose<br>Villa                                                 | Mirror Lake<br>Gazebo                                             | Founders<br>Square                                                | Windsor                                                           | City Lights /<br>Library                                          | Viewpoint /<br>Augustana                                          | Parkview<br>Place                                                 | St. Mary's<br>Hospital                                            | Rosealt <sub>a</sub>                                                                  | Deer<br>Meadows                                                   |
|-------------------------------|----------------------------------------------------------------|-------------------------------------------------------------------|-------------------------------------------------------------------|-------------------------------------------------------------------|-------------------------------------------------------------------|-------------------------------------------------------------------|-------------------------------------------------------------------|-------------------------------------------------------------------|-------------------------------------------------------------------|---------------------------------------------------------------------------------------|-------------------------------------------------------------------|
| 9                             | :00 AM                                                         | 9:02 AM                                                           | 9:04 AM                                                           | 9:06 AM                                                           | 9:08 AM                                                           | 9:10 AM                                                           | 9:13 AM                                                           | 9:15 AM                                                           | 9:18 AM                                                           | 9:22 AM                                                                               | 9:25 AM                                                           |
| 10                            | :00 AM                                                         | 10:02 AM                                                          | 10:04 AM                                                          | 10:06 AM                                                          | 10:08 AM                                                          | 10:10 AM                                                          | 10:13 AM                                                          | 10:15 AM                                                          | 10:18 AM                                                          | 10:22 AM                                                                              | 10:25 AM                                                          |
| 11                            | :00 AM                                                         | 11:02 AM                                                          | 11:04 AM                                                          | 11:06 AM                                                          | 11:08 AM                                                          | 11:10 AM                                                          | 11:13 AM                                                          | 11:15 AM                                                          | 11:18 AM                                                          | 11:22 AM                                                                              | 11:25 AM                                                          |
| 12                            | 2:00 PM                                                        | 12:02 PM                                                          | 12:04 PM                                                          | 12:06 PM                                                          | 12:08 PM                                                          | 12:10 PM                                                          | 12:13 PM                                                          | 12:15 PM                                                          | 12:18 PM                                                          | 12:22 PM                                                                              | 12:25 PM                                                          |
| 1:                            | :00 PM                                                         | 1:02 PM                                                           | 1:04 PM                                                           | 1:06 PM                                                           | 1:08 PM                                                           | 1:10 PM                                                           | 1:13 PM                                                           | 1:15 PM                                                           | 1:18 PM                                                           | 1:22 PM                                                                               | 1:25 PM                                                           |
| 2                             | :00 PM                                                         | 2:02 PM                                                           | 2:04 PM                                                           | 2:06 PM                                                           | 2:08 PM                                                           | 2:10 PM                                                           | 2:13 PM                                                           | 2:15 PM                                                           | 2:18 PM                                                           | 2:22 PM                                                                               | 2:25 PM                                                           |
| 3                             | :00 PM                                                         | 3:02 PM                                                           | 3:04 PM                                                           | 3:06 PM                                                           | 3:08 PM                                                           | 3:10 PM                                                           | 3:13 PM                                                           | 3:15 PM                                                           | 3:18 PM                                                           | 3:22 PM                                                                               | 3:25 PM                                                           |
| 4                             | :00 PM                                                         | 4:02 PM                                                           | 4:04 PM                                                           | 4:06 PM                                                           | 4:08 PM                                                           | 4:10 PM                                                           | 4:13 PM                                                           | 4:15 PM                                                           | 4:18 PM                                                           | 4:22 PM                                                                               | 4:25 PM                                                           |
|                               |                                                                |                                                                   |                                                                   |                                                                   | 1 1 4                                                             |                                                                   |                                                                   |                                                                   |                                                                   | 1 -                                                                                   |                                                                   |
|                               | 43 Ave. /<br>Kin Park                                          | Marler Mini<br>Mart                                               | Enevold Dr.<br>/ 57 St.                                           | Century<br>Meadows<br>Park                                        | ז<br>מ<br>ג                                                       | 73 St. along<br>Superstore                                        |                                                                   | Safeway                                                           | Duggan Mall<br><sup>(Theatre Entrance)</sup>                      |                                                                                       | Grand Dr.                                                         |
|                               | :27 AM                                                         | 9:29 AM                                                           | 9:32 AM                                                           | 9:34 AM                                                           | 9:40 AM                                                           | 9:42 AM                                                           | 9:46 AM                                                           | 9:49 AM                                                           | 9:52 AM                                                           | 9:55 AM                                                                               | 9:58 AM                                                           |
| 10                            | :27 AM<br>):27 AM                                              | 9:29 AM<br>10:29 AM                                               | 9:32 AM<br>10:32 AM                                               | 9:34 AM<br>10:34 AM                                               | 9:40 AM<br>10:40 AM                                               | 9:42 AM<br>10:42 AM                                               | 9:46 AM<br>10:46 AM                                               | 9:49 AM<br>10:49 AM                                               | 9:52 AM<br>10:52 AM                                               | 9:55 AM<br>10:55 AM                                                                   | 9:58 AM<br>10:58 AM                                               |
| 10<br>11                      | 0:27 AM<br>0:27 AM<br>1:27 AM                                  | 9:29 AM<br>10:29 AM<br>11:29 AM                                   | 9:32 AM<br>10:32 AM<br>11:32 AM                                   | 9:34 AM<br>10:34 AM<br>11:34 AM                                   | 9:40 AM<br>10:40 AM<br>11:40 AM                                   | 9:42 AM<br>10:42 AM<br>11:42 AM                                   | 9:46 AM<br>10:46 AM<br>11:46 AM                                   | 9:49 AM<br>10:49 AM<br>11:49 AM                                   | 9:52 AM<br>10:52 AM<br>11:52 AM                                   | 9:55 AM<br>10:55 AM<br>11:55 AM                                                       | 9:58 AM<br>10:58 AM<br>11:58 AM                                   |
| 10<br>11<br>12                | 27 AM<br>227 AM<br>227 AM<br>227 PM                            | 9:29 AM<br>10:29 AM<br>11:29 AM<br>12:29 PM                       | 9:32 AM<br>10:32 AM<br>11:32 AM<br>12:32 PM                       | 9:34 AM<br>10:34 AM<br>11:34 AM<br>12:34 PM                       | 9:40 AM<br>10:40 AM<br>11:40 AM<br>12:40 PM                       | 9:42 AM<br>10:42 AM<br>11:42 AM<br>12:42 PM                       | 9:46 AM<br>10:46 AM<br>11:46 AM<br>12:46 PM                       | 9:49 AM<br>10:49 AM<br>11:49 AM<br>12:49 PM                       | 9:52 AM<br>10:52 AM<br>11:52 AM<br>12:52 PM                       | 9:55 AM<br>10:55 AM<br>11:55 AM<br>12:55 PM                                           | 9:58 AM<br>10:58 AM<br>11:58 AM<br>12:58 PM                       |
| 10<br>11<br>12<br>1           | 27 AM<br>227 AM<br>227 AM<br>227 PM<br>227 PM                  | 9:29 AM<br>10:29 AM<br>11:29 AM<br>12:29 PM<br>1:29 PM            | 9:32 AM<br>10:32 AM<br>11:32 AM<br>12:32 PM<br>1:32 PM            | 9:34 AM<br>10:34 AM<br>11:34 AM<br>12:34 PM<br>1:34 PM            | 9:40 AM<br>10:40 AM<br>11:40 AM<br>12:40 PM<br>1:40 PM            | 9:42 AM<br>10:42 AM<br>11:42 AM<br>12:42 PM<br>1:42 PM            | 9:46 AM<br>10:46 AM<br>11:46 AM<br>12:46 PM<br>1:46 PM            | 9:49 AM<br>10:49 AM<br>11:49 AM<br>12:49 PM<br>1:49 PM            | 9:52 AM<br>10:52 AM<br>11:52 AM<br>12:52 PM<br>1:52 PM            | <b>5</b><br><b>9:55</b> AM<br>10:55 AM<br>11:55 AM<br>12:55 PM<br>1:55 PM             | 9:58 AM<br>10:58 AM<br>11:58 AM<br>12:58 PM<br>1:58 PM            |
| 10<br>11<br>12<br>1<br>2      | 0:27 AM<br>0:27 AM<br>0:27 AM<br>0:27 PM<br>0:27 PM<br>0:27 PM | 9:29 AM<br>10:29 AM<br>11:29 AM<br>12:29 PM<br>1:29 PM<br>2:29 PM | 9:32 AM<br>10:32 AM<br>11:32 AM<br>12:32 PM<br>1:32 PM<br>2:32 PM | 9:34 AM<br>10:34 AM<br>11:34 AM<br>12:34 PM<br>1:34 PM<br>2:34 PM | 9:40 AM<br>10:40 AM<br>11:40 AM<br>12:40 PM<br>1:40 PM<br>2:40 PM | 9:42 AM<br>10:42 AM<br>11:42 AM<br>12:42 PM<br>1:42 PM<br>2:42 PM | 9:46 AM<br>10:46 AM<br>11:46 AM<br>12:46 PM<br>1:46 PM<br>2:46 PM | 9:49 AM<br>10:49 AM<br>11:49 AM<br>12:49 PM<br>1:49 PM<br>2:49 PM | 9:52 AM<br>10:52 AM<br>11:52 AM<br>12:52 PM<br>1:52 PM<br>2:52 PM | <b>5</b><br><b>9</b> :55 AM<br>10:55 AM<br>11:55 AM<br>12:55 PM<br>1:55 PM<br>2:55 PM | 9:58 AM<br>10:58 AM<br>11:58 AM<br>12:58 PM<br>1:58 PM<br>2:58 PM |
| 10<br>11<br>12<br>1<br>2<br>3 | 27 AM<br>227 AM<br>227 AM<br>227 PM<br>227 PM                  | 9:29 AM<br>10:29 AM<br>11:29 AM<br>12:29 PM<br>1:29 PM            | 9:32 AM<br>10:32 AM<br>11:32 AM<br>12:32 PM<br>1:32 PM            | 9:34 AM<br>10:34 AM<br>11:34 AM<br>12:34 PM<br>1:34 PM            | 9:40 AM<br>10:40 AM<br>11:40 AM<br>12:40 PM<br>1:40 PM            | 9:42 AM<br>10:42 AM<br>11:42 AM<br>12:42 PM<br>1:42 PM            | 9:46 AM<br>10:46 AM<br>11:46 AM<br>12:46 PM<br>1:46 PM            | 9:49 AM<br>10:49 AM<br>11:49 AM<br>12:49 PM<br>1:49 PM            | 9:52 AM<br>10:52 AM<br>11:52 AM<br>12:52 PM<br>1:52 PM            | <b>5</b><br><b>9:55</b> AM<br>10:55 AM<br>11:55 AM<br>12:55 PM<br>1:55 PM             | 9:58 AM<br>10:58 AM<br>11:58 AM<br>12:58 PM<br>1:58 PM            |

Camrose For more information, call the Rose City Handi-Van Society at 780.672.8777